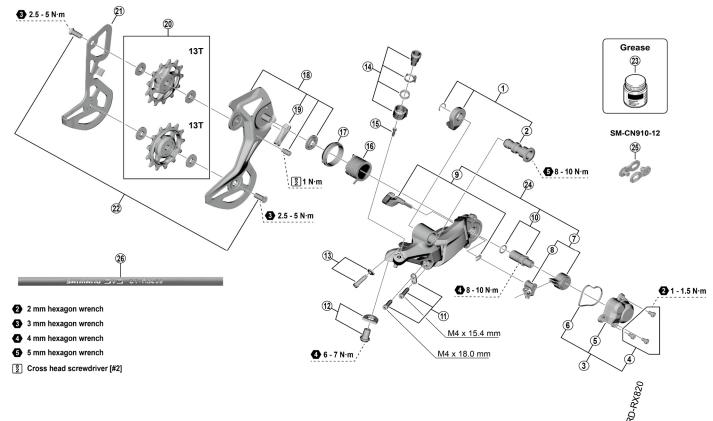

## RD-RX822-gs RD-RX822-sgs

| TEL 4 |             |                                                                                                   | Q <sup>2</sup> |         |     |
|-------|-------------|---------------------------------------------------------------------------------------------------|----------------|---------|-----|
| ITEM  | SHIMANO     | DESCRIPTION                                                                                       | INTERCHANGE-   |         | GE- |
| NO.   | CODE NO.    |                                                                                                   |                | ABILITY |     |
| 1     | Y3FW98020   | Mounting screw unit                                                                               |                |         |     |
| 2     | Y3FW42000   | Mounting screw                                                                                    |                |         |     |
| 3     | Y3HK98020   | Plate cover unit                                                                                  |                |         |     |
| 4     | Y5Y198070   | Plate unit cover screw set (3 pcs.)                                                               | Α              |         |     |
| 5     | Y3HK43000   | Plate unit cover                                                                                  |                |         |     |
| 6     | Y3FA63000   | Plate unit cover gasket                                                                           |                |         |     |
| 7     | Y3GF98040   | Stabilizer unit and cam unit                                                                      |                |         |     |
| 8     | Y3E498040   | Cam unit                                                                                          |                |         |     |
| 9     | Y3FA98040   | Switch lever unit and fixing plate                                                                |                |         |     |
| 10    | Y5PV98060   | Plate axle and O-ring                                                                             | Α              |         |     |
| 11    | Y3FW98050   | Stroke adjusting screw and plate                                                                  |                |         |     |
| 12    | Y3F398040   | Cable fixing screw and plate                                                                      | Α              |         |     |
| 13    | Y3JT98010   | End adjust screw (M4 x 15) and plate                                                              |                |         |     |
| 14    | Y3E998030   | Cable adjustment barrel unit                                                                      | Α              |         |     |
| 15    | Y5PV48000   | Cover with tongue                                                                                 | Α              |         |     |
| 16    | Y3FA55000   | Plate tension spring                                                                              |                |         |     |
| 17    | Y3FA62000   | P-seal ring                                                                                       |                |         |     |
| 18    | Y3FW98100   | Outer plate assembly (GS)                                                                         |                |         |     |
|       | Y3FW98080   | Outer plate assembly (SGS)                                                                        |                |         |     |
| 19    | Y3FW50000   | Bumper                                                                                            |                |         |     |
| 20    | Y3FW98010   | Tension and guide pulley set                                                                      |                |         |     |
| 21    | Y3FW16000   | Inner plate (GS)                                                                                  |                |         |     |
|       | Y3FW26000   | Inner plate (SGS)                                                                                 |                |         |     |
| 22    | Y3FW98090   | Pulley screw (2 pcs.)                                                                             | Α              |         |     |
| 23    | Y04121000   | Grease for stabilizer (Net. 50 g)                                                                 | Α              |         |     |
| 24    | Y3FA98100   | Stabilizer kit unit                                                                               |                |         |     |
| 25    | ISMCN91012A | SM-CN910-12 QUICK-LINK                                                                            | Α              |         |     |
| 26    | Y0BM98011   | OT-RS900 (black) 240 mm x 10 pcs. (with sealed outer cap and outer cap with long tongue)          | Α              |         |     |
|       | Y0BM98021   | OT-RS900 (white) 240 mm x 10 pcs. (with sealed outer cap and outer cap with long tongue)          | Α              |         |     |
|       | Y0BM98031   | OT-RS900 (red) 240 mm x 10 pcs.(with sealed outer cap and outer cap with long tongue)             | Α              |         |     |
|       | Y0BM98041   | OT-RS900 (high-tech gray) 240 mm x 10 pcs. (with sealed outer cap and outer cap with long tongue) | Α              |         |     |
|       |             |                                                                                                   | _              |         |     |