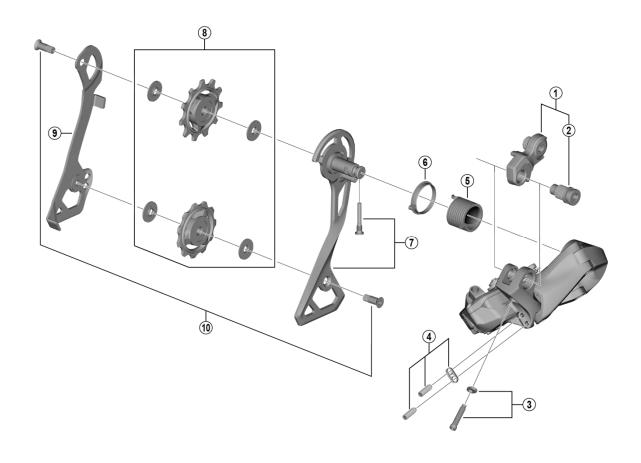

## RD-R8050-GS (11-speed)

|      |           |                                     | B            | B       | B           |
|------|-----------|-------------------------------------|--------------|---------|-------------|
| ITEM | SHIMANO   | DESCRIPTION                         | INTERCHANGE- |         | NGE-        |
| NO.  | CODE NO.  | DESCRIPTION                         |              | ABILITY |             |
| * 1  | Y3FC98010 | Bracket axle unit (for normal type) | В            |         | Α           |
| * 2  | Y3E958000 | B-axle 2 (for direct mount type)    | В            | В       | Α           |
| 3    | Y3HR98020 | End adjusting screw and plate       | В            |         | Α           |
| 4    | Y3HR98030 | Stroke adjusting screws and plate   | В            |         | Α           |
| 5    | Y5PU13100 | P-tension spring                    | Α            | Α       | Α           |
| 6    | Y5PU130T0 | P-seal ring                         | Α            | Α       | Α           |
| 7    | Y3HR98060 | Outer plate and fixing screw        |              |         |             |
| 8    | Y3E998010 | Tension and guide pulley set        |              | Α       | Α           |
| 9    | Y3HR00040 | Inner plate                         |              |         |             |
| * 10 | Y3FW98090 | Pulley screw (2 pcs.)               |              | В       | Α           |
| •    |           |                                     |              |         | <del></del> |

A: Same parts.

Absence of mark indicates non-interchangeability.

Specifications are subject to change without notice.

Aug.-2021-4311A © Shimano Inc. I

 $<sup>\</sup>hbox{B: Parts are usable, but differ in materials, appearance, finish, size, etc.}\\$