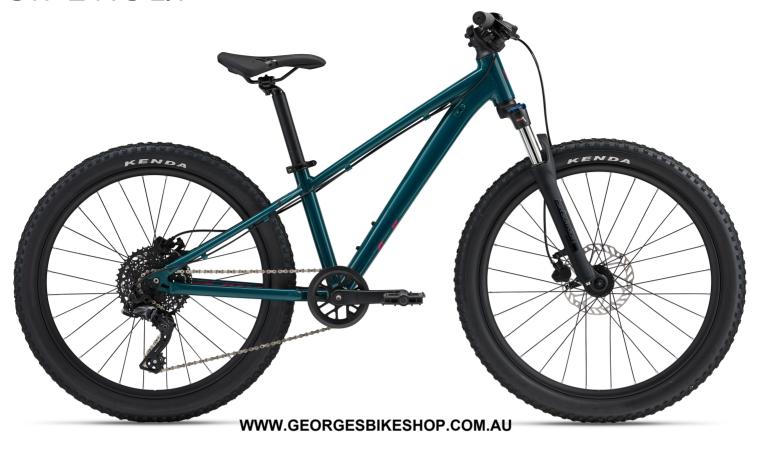

## STP 24 FS LIV

## **SPECS**

| FRAME            |                                                       |  |
|------------------|-------------------------------------------------------|--|
| SIZES            | One size                                              |  |
| COLOURS          | Deep Lake                                             |  |
| FRAME            | ALUXX-Grade aluminium                                 |  |
| FORK             | SR XCT L24, coil, 80mm, lockout                       |  |
| SHOCK            | N/A                                                   |  |
| COMPONENTS       |                                                       |  |
| HANDLEBAR        | Giant Sport, alloy, 31.8mm                            |  |
| GRIPS            | Giant Junior, custom taper design                     |  |
| STEM             | Forged alloy, 0-degree                                |  |
| SEATPOST         | Alloy, two-bolt, 30.9x300mm                           |  |
| SADDLE           | STP JR                                                |  |
| PEDALS           | Platform                                              |  |
| DRIVETRAIN       |                                                       |  |
| SHIFTERS         | microSHIFT Acolyte, 1x8                               |  |
| FRONT DERAILLEUR | N/A                                                   |  |
| REAR DERAILLEUR  | microSHIFT Acolyte                                    |  |
| BRAKES           | Tektro HD-J285, short reach [F]160mm, [R]160mm rotors |  |
| BRAKE LEVERS     | Tektro HD-J285                                        |  |
| CASSETTE         | MicroSHIFT Acolyte, 12x42                             |  |
| CHAIN            | KMC Z8.3                                              |  |
| CRANKSET         | Alloy forged, 30t, 140mm                              |  |
| BOTTOM BRACKET   | Semi-cartridge                                        |  |
|                  |                                                       |  |

| WHEELS |                                    |  |
|--------|------------------------------------|--|
| RIMS   | Giant 24", alloy, 28mm inner width |  |
| HUBS   | Giant Disc, 28h, QR, alloy, disc   |  |
| SPOKES | Stainless, 14g                     |  |
| TIRES  | Kenda Karma, 24x2.2"               |  |