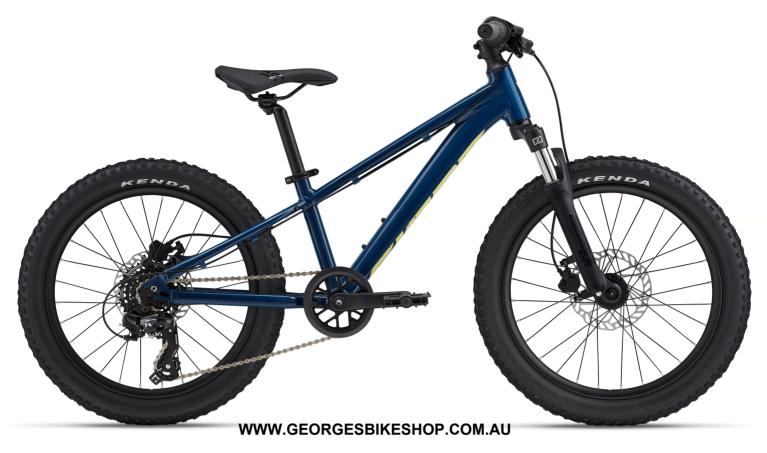

## **STP 20 FS**

## **SPECS**

| FRAME            |                                                     |
|------------------|-----------------------------------------------------|
| SIZES            | One size                                            |
| COLOURS          | Blue Palace                                         |
| FRAME            | ALUXX-Grade aluminium                               |
| FORK             | SR XCT L20, coil, 60mm                              |
| SHOCK            | N/A                                                 |
| COMPONENTS       |                                                     |
| HANDLEBAR        | Giant Sport, alloy, 31.8mm                          |
| GRIPS            | Giant Junior                                        |
| STEM             | Forged alloy, 0-degree                              |
| SEATPOST         | Alloy, 27.2                                         |
| SADDLE           | STP JR                                              |
| PEDALS           | Platform                                            |
| DRIVETRAIN       |                                                     |
| SHIFTERS         | microSHIFT Twist, 1x7                               |
| FRONT DERAILLEUR | N/A                                                 |
| REAR DERAILLEUR  | Shimano Tourney TY300                               |
| BRAKES           | Tektro HD-J285, hydraulic [F]160mm, [R]160mm rotors |
| BRAKE LEVERS     | Tektro HD-J285                                      |
| CASSETTE         | Shimano CS-HG200, 12x32                             |
| CHAIN            | KMC Z7                                              |
| CRANKSET         | Alloy forged, 30t, 127mm                            |
| BOTTOM BRACKET   | Cartridge                                           |
|                  |                                                     |

| WHEELS |                                    |
|--------|------------------------------------|
| RIMS   | Giant 20", alloy, 28mm inner width |
| HUBS   | Giant Disc, 28h, QR, alloy, disc   |
| SPOKES | Stainless, 14g                     |
| TIRES  | Kenda Karma, 20x2.2"               |

Price: \$799 RRP

Please note that our specifications may be impacted by running substitution changes, we highly recommend confirming the specifications of our products with your local retailer at the time of sale if purchasing in-store. \*Recommended Retail Prices are subject to change without notice and may vary from store to store depending on freighting and assembly costs.