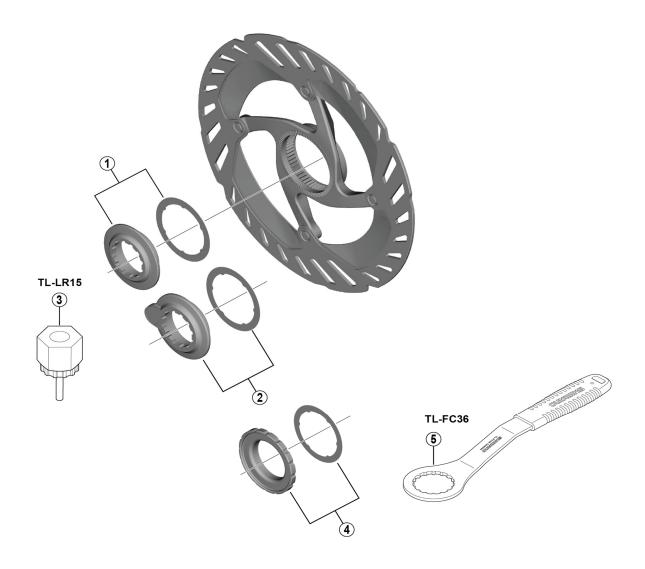

| ITEM | SHIMANO   | DESCRIPTION                                     |
|------|-----------|-------------------------------------------------|
| NO.  | CODE NO.  | DESCRIPTION                                     |
| 1    | Y8K198010 | Lock ring and washer                            |
| 2    | Y1XL98010 | Lock ring with magnet and washer                |
| 3    | Y12009230 | TL-LR15 Lock ring removal tool                  |
| 4    | Y2A598030 | Lock ring and washer (externally serrated type) |
| 5    | Y13098000 | TL-FC36 Lock ring removal tool                  |